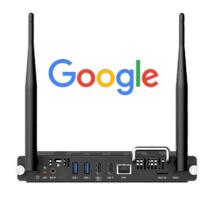

#### Google EDLA Certified OPS Android Computer

| Part Number   | RK3588                                                                                     |
|---------------|--------------------------------------------------------------------------------------------|
| CPU           | Quad-core Cortex-A55                                                                       |
| GPU           | Mali-G52-2EE                                                                               |
| Storage       | 64GB eMMC                                                                                  |
| RAM           | 8GB                                                                                        |
| Built-in WiFi | WiFi 6 2.4GHz + 5GHz                                                                       |
| Bluetooth     | Bluetooth 5.2                                                                              |
| OS            | Android 12                                                                                 |
| Ports         | (1) USB 2.0, (1) USB 2.0 (OTG), (2) USB 3.0;<br>(1) RJ45 Gigabit; (1) MIC-IN; (1) Micro SD |