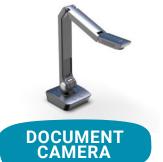

#### Stay Connected to Your Students

Be distance or hybrid learning-ready in a flash by adding a camera to any Newline display. Expand your Newline ecosystem with the Modular 4K Camera, Modular Mic Array, or Document Camera. An easy-to-install camera instantly prepares you for your impromptu video lessons, project presentations, or immersive lessons. Save yourself from countless hours of research on "the best edtech camera." The best options for your Newline display are right here! Discover the perfect fit for your classrooms: