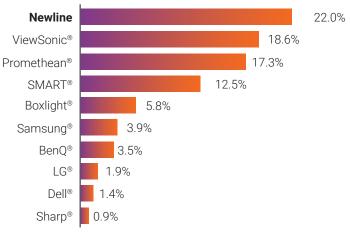

#### Newline is Number 1!

Newline is the largest manufacturer of interactive displays in the United States. Our business model keeps us growing like none other.

#### 2024 USA Market Share

\* Data provided by 2025 Futuresource Consulting Ltd