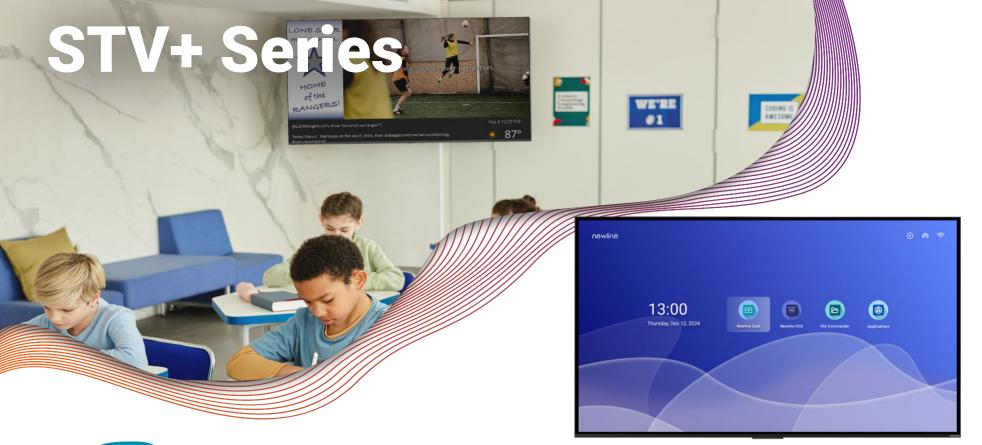

#### **IP Control**

Control your STV+ with IP commands and Wake-on-Lan, along with free display management software in Newline NDM+

Presenting the newly updated STV+ Series, Newline's pioneering Pro Series TV. Available in sizes ranging from 43" to 115", the STV+ seamlessly integrates into any space in your school or business, adapting to diverse functions and requirements. Exciting new features on the STV+ include 24/7 continuous run time, RS232 and IP Control, and Wake on LAN capabilities, offering enhanced reliability and seamless remote management.

#### **1mm Ultra-thin Bezel**

STV+'s incredibly slim 1.2mm bezel and high screen display ratio deliver immersive visuals that break free from traditional boundaries for an extraordinary viewing experience.

#### **Digital Signage Compatible**

Effortlessly broadcast to every display in your organization with built-in Newline VCS, meeting all your digital signage and visual communication needs.

Pro Series TV