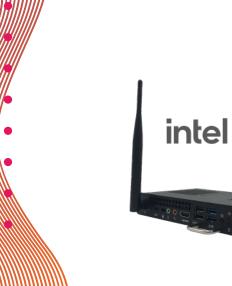

#### Plug & Play Computers for Your Display

Support your campus and classrooms with computers that make teaching easier and learning more engaging. Fill your display's OPS slot with an on-board computer powered by Intel that brings you all the power of a desktop computer. No more worrying about cables or going through the steps of connecting a laptop or desktop directly to the display.

#### Intel-Powered OPS

|                           | Good 4K                         | Better 4K                       | Best 4K                         |  |
|---------------------------|---------------------------------|---------------------------------|---------------------------------|--|
| Part Number               | EPR8A65800-000                  | EPR8A64000-000                  | EPR8A67160-000                  |  |
| CPU                       | i5 12th Gen                     | i7 12th Gen                     | i7 12th Gen                     |  |
| GPU                       | Intel UHD Graphics              | Intel UHD Graphics              | Intel UHD Graphics              |  |
| RAM                       | 8GB DDR4                        | 8GB DDR4                        | 16GB DDR4                       |  |
| Hard Disk                 | 128GB SSD                       | 256GB SSD                       | 256GB SSD                       |  |
| Built-in WiFi & Bluetooth | Wi-Fi 6 + BT 5.0                | Wi-Fi 6 + BT 5.0                | Wi-Fi 6 + BT 5.0                |  |
| OS                        | Win 11 Pro<br>(Win 10 Optional) | Win 11 Pro<br>(Win 10 Optional) | Win 11 Pro<br>(Win 10 Optional) |  |
| RAM Upgrades              | Up to 32GB                      | Up to 32GB                      | Up to 32GB                      |  |
| Storage Upgrades          | Up to 1TB SSD                   | Up to 1TB SSD                   | Up to 1TB SSD                   |  |
|                           |                                 |                                 |                                 |  |