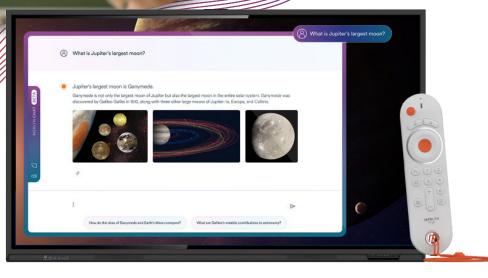

#### Leverage the Power of Generative AI

Leverage the power of Merlyn's generative AI during active instruction to deliver text and images that rewards student curiosity and makes kids excited about learning.

#### **Control with Your Voice**

Using the power of Merlyn AI and natural language voice commands, teachers can access all of the Newline features they know and love from anywhere in their classroom.

#### Safe, Secure and Private

Merlyn AI is built on the first LLM designed specifically for the classroom, so you can be confident content is pulled from vetted educational content and resources, not off the internet.

With the power of Merlyn AI, Newline's interactive panels are easier to use than ever! The Newline Q and Q Pro Series interactive panels with Merlyn Al allows users to control their panels with only their voice and leverage the power of generative AI to deliver text and images to the panel as if by magic.