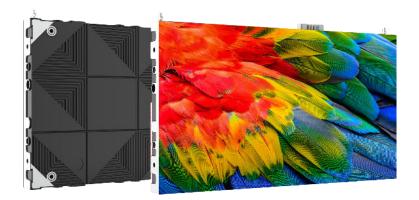

# DVseries

#### Discover the lineup of Newline's Direct View LED Solutions

The Newline DV Series presents a comprehensive lineup of cutting-edge LED display solutions designed to redefine visual experiences. From the DV One+ with its sleek, all-in-one design, to the DV Element boasting stunning 10000 nits of brightness for outdoor settings, each product in the lineup offers unmatched performance and versatility. With innovative technologies and stylish designs, the Newline DV Series caters to a diverse range of applications, ensuring immersive and impactful visual presentations in any setting.