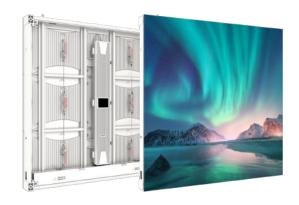

# DV PRO

The DV Pro LED Solution represents a breakthrough in display technology, combining unparalleled durability with stunning visual performance in an affordable package. Utilizing a cutting-edge glue on board (GOB) construction, this series offers exceptional reliability, making it ideal for a wide range of applications including indoor advertising, conference rooms, controls rooms and more.

**Pixel Pitch** 1.25 mm 1.56 mm 1.87 mm 2.5 mm