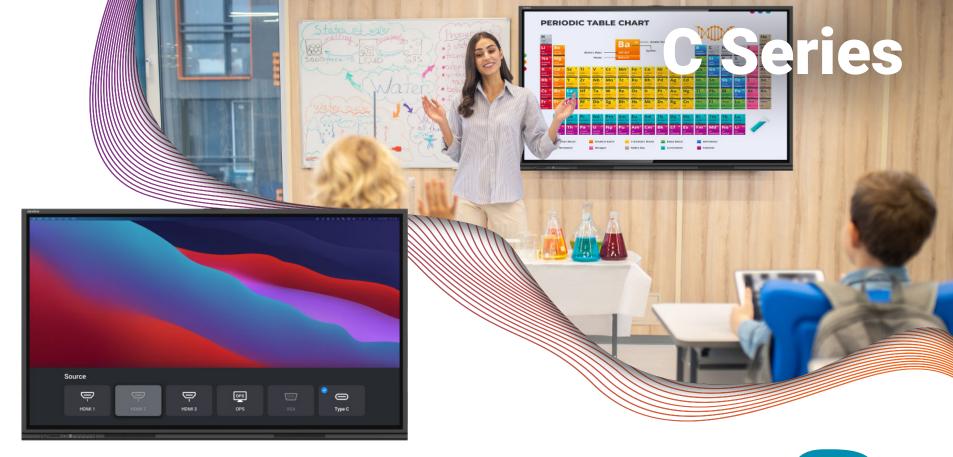

#### Product Part Numbers

55" - TT-5524ZPRO TT-5524ZPRO-UC

65" - TT-6524ZPRO TT-6524ZPRO-UC

75" - TT-7524ZPRO TT-7524ZPRO-UC

86" - TT-8624ZPRO TT-8624ZPRO-UC

Android 13 OS with User Profiles

Introducing the Newline C Series, a versatile and cost-effective interactive display is designed to be user-friendly and adaptable, making it a perfect tool for engagement and collaboration. The C Series seamlessly integrates with your pre-existing technology, including your favorite hardware and software, maintaining the quality, reliability, and flexibility you've come to expect from Newline.

No On-Board OS

With no on-board operating system, you can interact in your favorite software ecosystem and never worry about management or security settings.

All C Series interactive touch panels come with an easy to access OPS port. Add a powerful on-board computer module to bring the power of a desktop right to your display.

#### **Compatible with all Devices**

Seamlessly connect with all your devices effortlessly, the C Series is designed to be compatible with a wide range of devices.

On-board OS

OPS

Capable

**Product Part Numbers** 