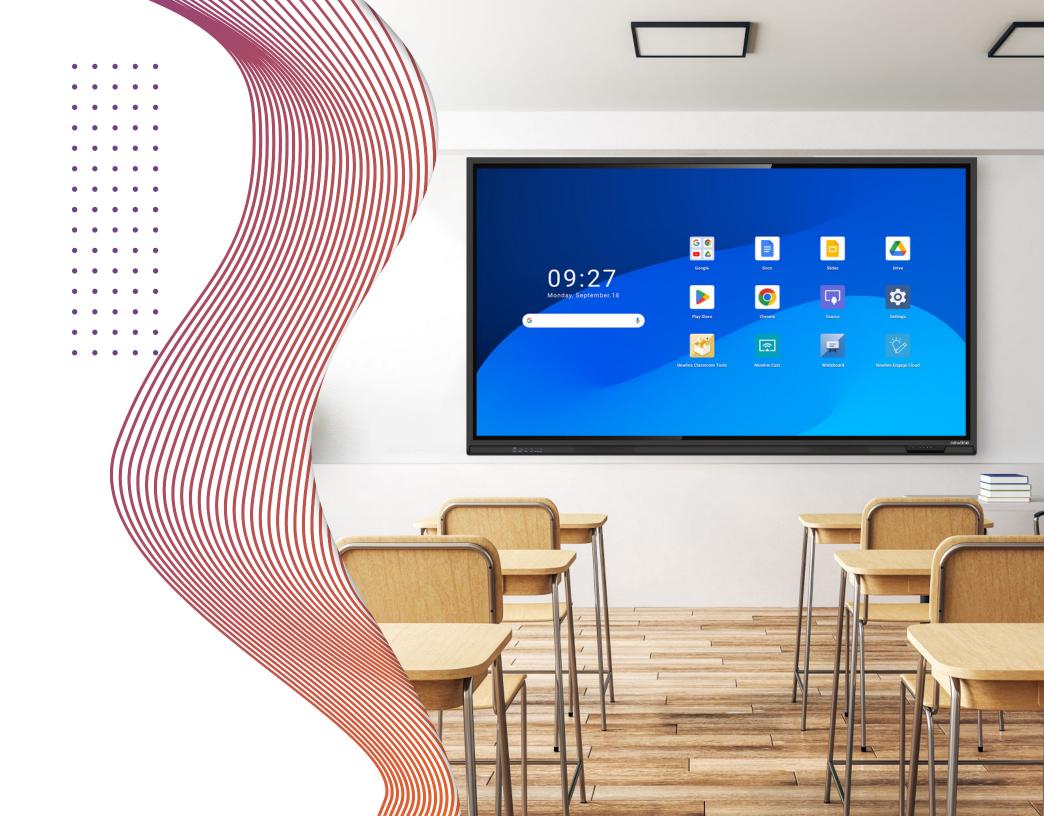

# We Help You Make an Impact In Your Classroom

Newline creates the classroom tools of the future. From interactive flat panels that keep students engaged through the lesson, to digital tools that enhance your favorite software, Newline creates a cohesive and adaptable technology environment for the modern classroom.

Newline Interactive is an award-winning manufacturer of interactive displays, intuitive software, and other audiovisual innovations that are easy to use and increase student engagement in the classroom.

#### **Product Part Numbers**

86" O Pro Bundle - TT-86240P-AI1 98" O Pro Bundle - TT-98240P-AI1 1 year subscription - MER-AI-1 3 year subscription - MER-AI-3 5 year subscription - MER-AI-5

Inspire students to actively engage in learning with the Newline Q Pro Series, a highperformance interactive display solution with native Google EDLA Certification. Seamless integration with Google Apps enhances instruction by providing easy access to Google Classroom, Google Drive, and other Google applications.